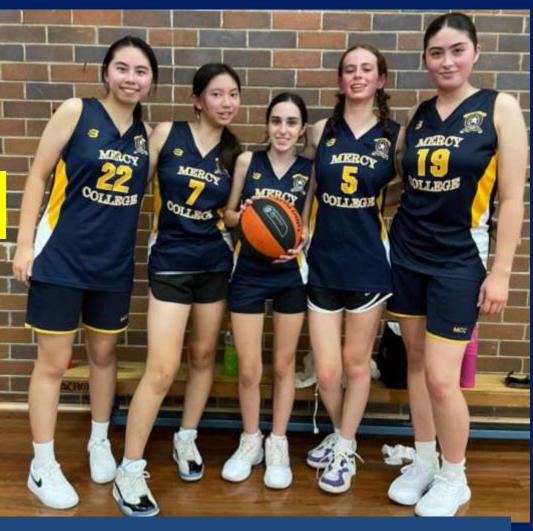

#### **Mercy Wildcats**

Elizabeth Ananyan
Sarah Johnston
Lila Miller
Chloe Wong
Hailey Wong

Season 1
Finalists

Season 2
Pia Bartuciotto\*
Joy Lin\*
Sofia Obnial\*

\*Absent in photo

Coach: Simon Miller Manager: Chiaki Arata

Coach's Award: Chloe Wong

**Players Player: Sarah Johnston** 