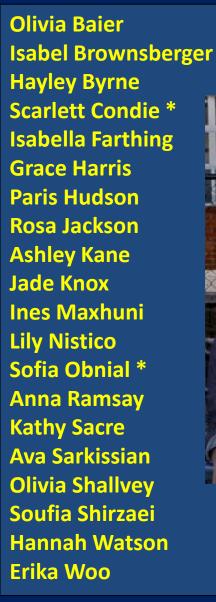

# **MCC Volunteer Netball Coaches**

This season we had 20 Senior students volunteer their time and skills to Coach Junior teams throughout the season

Thank you to the following Students:

**Absent in Photo** 