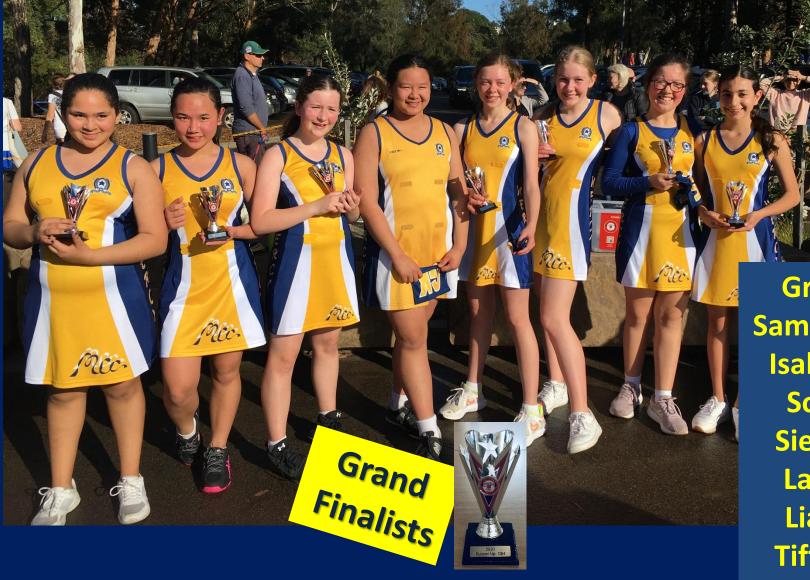

MCC were lucky to have nine teams competing in a 1V2 grand final on the last round. 13H,13G, 14H, 14G, 14E, 15B, C2, C3, B4 all competed with five teams taking out the Win. Congratulations to 14G, 14H, C2, C3 and B4. Despite the shortened season three of our Umpires were presented with their National C Badges. Well done Emma L, Summer B and Meeghan P. Special mention to the Cadets 3 team who made a generous donation to one of the charities supported by Mercy College in lieu of team gifts this year. Below we recognise all our Players, Coaches and Managers from Season 2020.