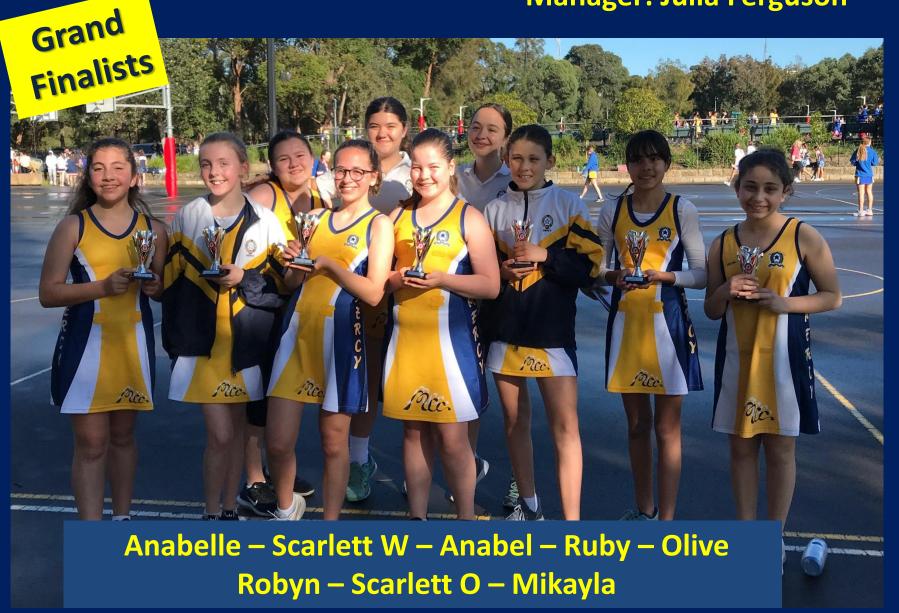

MCC were lucky to have nine teams competing in a 1V2 grand final on the last round. 13H,13G, 14H, 14G, 14E, 15B, C2, C3, B4 all competed with five teams taking out the Win. Congratulations to 14G, 14H, C2, C3 and B4. Despite the shortened season three of our Umpires were presented with their National C Badges. Well done Emma L, Summer B and Meeghan P. Special mention to the Cadets 3 team who made a generous donation to one of the charities supported by Mercy College in lieu of team gifts this year. Below we recognise all our Players, Coaches and Managers from Season 2020.