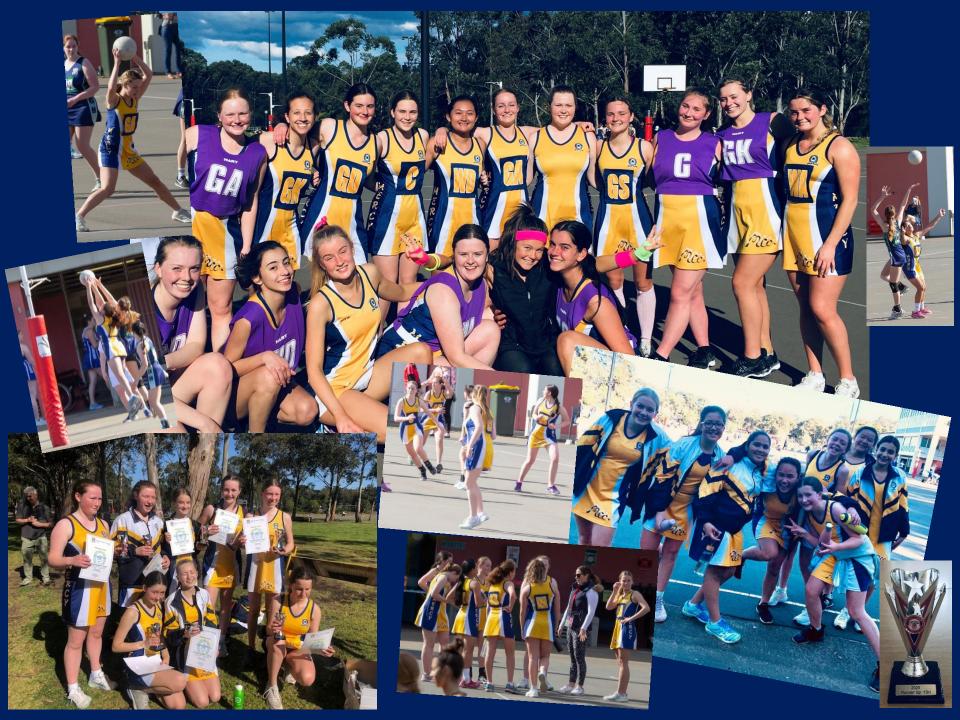

MCC were lucky to have nine teams competing in a 1V2 grand final on the last round. 13H,13G, 14H, 14G, 14E, 15B, C2, C3, B4 all competed with five teams taking out the Win. Congratulations to 14G, 14H, C2, C3 and B4. Despite the shortened season three of our Umpires were presented with their National C Badges. Well done Emma L, Summer B and Meeghan P. Special mention to the Cadets 3 team who made a generous donation to one of the charities supported by Mercy College in lieu of team gifts this year. Below we recognise all our Players, Coaches and Managers from Season 2020.