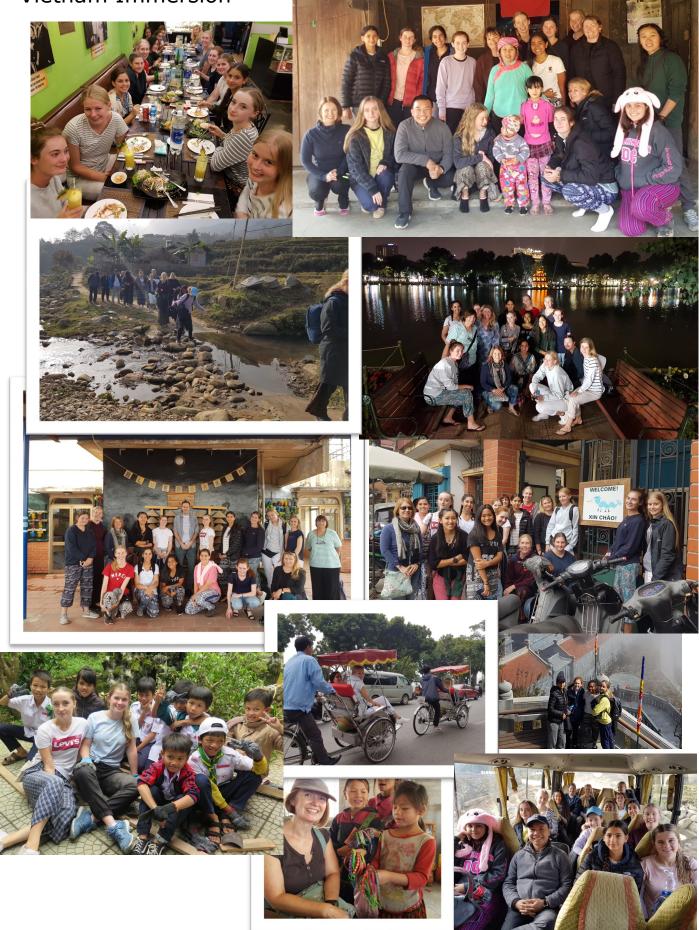

#### VIETNAM IMMERSION EXPEDITION:

Many of you will be aware that each year we run a social justice immersion to Vietnam. The teachers and girls returned this week after spending 2<sup>1</sup>/<sub>2</sub> weeks working in a school and orphanage.

The major project of this immersion was to build a school. Mercy students and staff laid the foundations 3 years ago and I can proudly say the school is now finished. It is a great achievement that has involved everyone in the Mercy community, as either through fund-raising and/or providing labour, our community has built a school for a very poor rural village.

I can sum up the expedition in the words of one of the students: "the trip was life changing, inspirational and amazing" (Imogen). Check out the photos later in this bulletin.

### VIETNAM IMMERSION

Fourteen adventurous students and three teachers, headed off to Vietnam during January to complete community service work in a school and orphanage. Below are some of the students' comments about their time in Vietnam.

Jacqueline: "this trip has definitely opened my eyes up to the world and made me realise how lucky we are here".

Amelia and Claudia: "We believe this (trip) will have a great effect when we get home, as we have learnt to become more thankful towards family, friends and everything they do for us."

Sarah: "I feel that Vietnam has taught me to see life from a new perspective and put myself in other people's shoes".

Chloe: "this expedition has 100% inspired me to really reach out and help those who need it most and start to give back".

Ainslie: "the days of building the school were so rewarding, but it was only until the day we left and we were walking up the street, did it make me realise how much of a connection we had made with everyone (children and families in the village)".