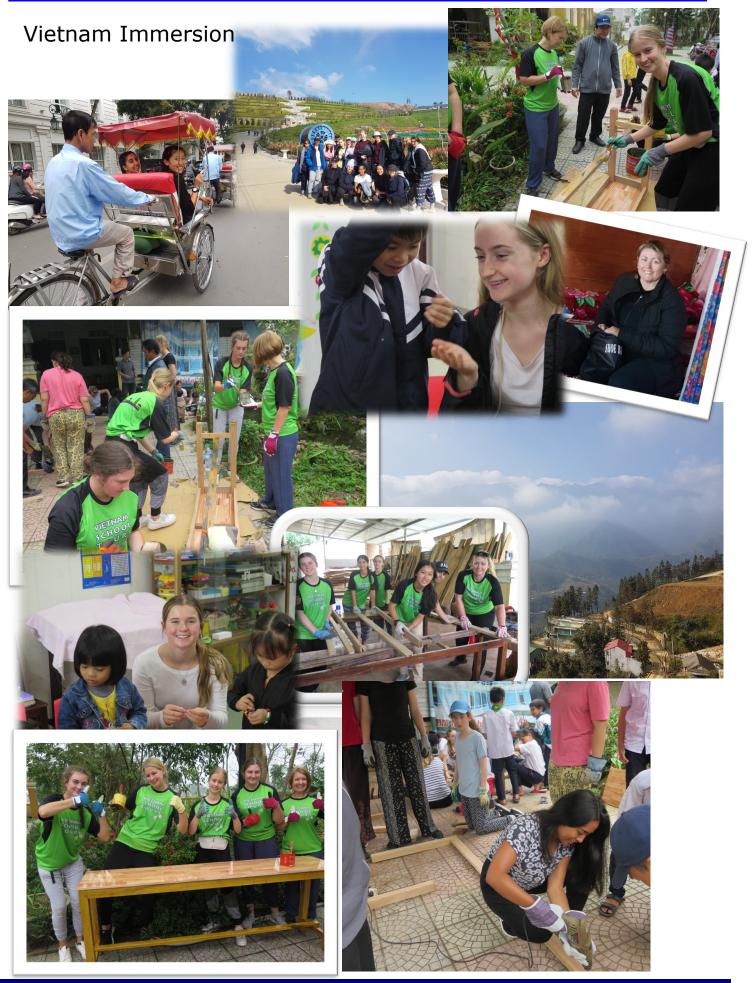

#### VIETNAM IMMERSION EXPEDITION:

Many of you will be aware that each year we run a social justice immersion to Vietnam. The teachers and girls returned this week after spending 2<sup>1</sup>/<sub>2</sub> weeks working in a school and orphanage.

The major project of this immersion was to build a school. Mercy students and staff laid the foundations 3 years ago and I can proudly say the school is now finished. It is a great achievement that has involved everyone in the Mercy community, as either through fund-raising and/or providing labour, our community has built a school for a very poor rural village.

I can sum up the expedition in the words of one of the students: "the trip was life changing, inspirational and amazing" (Imogen). Check out the photos later in this bulletin.

### VIETNAM IMMERSION

Fourteen adventurous students and three teachers, headed off to Vietnam during January to complete community service work in a school and orphanage. Below are some of the students' comments about their time in Vietnam.

Jacqueline: "this trip has definitely opened my eyes up to the world and made me realise how lucky we are here".

Amelia and Claudia: "We believe this (trip) will have a great effect when we get home, as we have learnt to become more thankful towards family, friends and everything they do for us."

Sarah: "I feel that Vietnam has taught me to see life from a new perspective and put myself in other people's shoes".

Chloe: "this expedition has 100% inspired me to really reach out and help those who need it most and start to give back".

Ainslie: "the days of building the school were so rewarding, but it was only until the day we left and we were walking up the street, did it make me realise how much of a connection we had made with everyone (children and families in the village)".