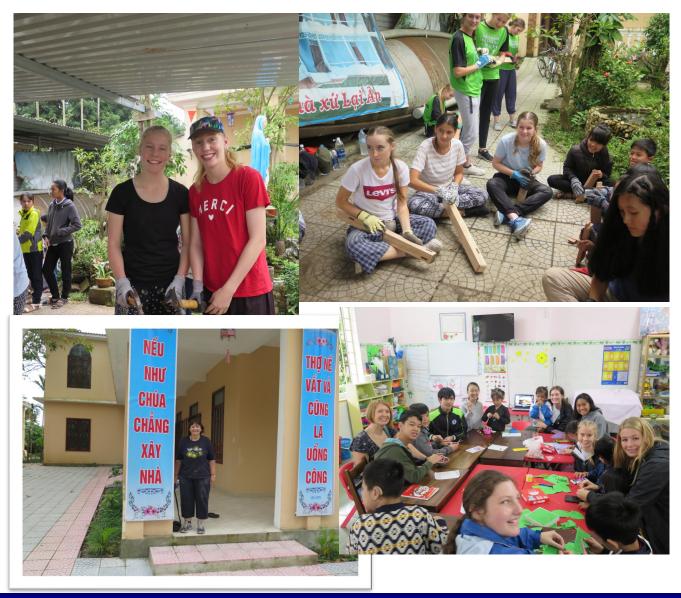

#### VIETNAM IMMERSION EXPEDITION:

Many of you will be aware that each year we run a social justice immersion to Vietnam. The teachers and girls returned this week after spending 2<sup>1</sup>/<sub>2</sub> weeks working in a school and orphanage.

The major project of this immersion was to build a school. Mercy students and staff laid the foundations 3 years ago and I can proudly say the school is now finished. It is a great achievement that has involved everyone in the Mercy community, as either through fund-raising and/or providing labour, our community has built a school for a very poor rural village.

I can sum up the expedition in the words of one of the students: "the trip was life changing, inspirational and amazing" (Imogen). Check out the photos later in this bulletin.

### VIETNAM IMMERSION

Fourteen adventurous students and three teachers, headed off to Vietnam during January to complete community service work in a school and orphanage. Below are some of the students' comments about their time in Vietnam.

Jacqueline: "this trip has definitely opened my eyes up to the world and made me realise how lucky we are here".

Amelia and Claudia: "We believe this (trip) will have a great effect when we get home, as we have learnt to become more thankful towards family, friends and everything they do for us."

Sarah: "I feel that Vietnam has taught me to see life from a new perspective and put myself in other people's shoes".

Chloe: "this expedition has 100% inspired me to really reach out and help those who need it most and start to give back".

Ainslie: "the days of building the school were so rewarding, but it was only until the day we left and we were walking up the street, did it make me realise how much of a connection we had made with everyone (children and families in the village)".