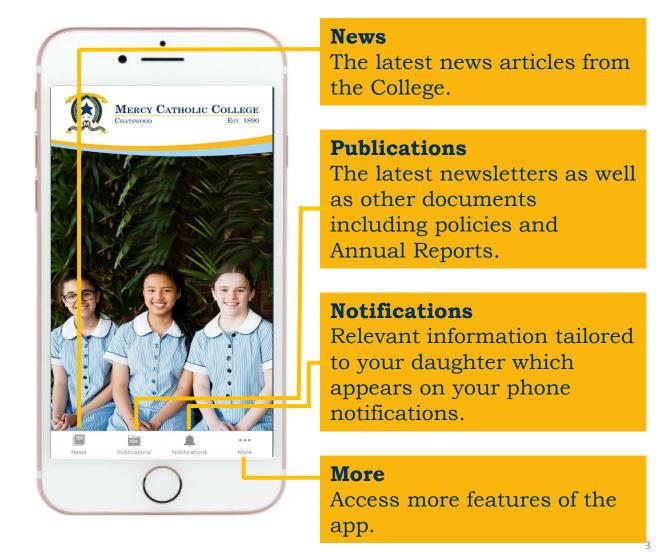

#### **Main Screen**

Upon opening the app, you will be greeted by the Main Screen. From here, you can quickly navigate to the most frequently used areas of the app.