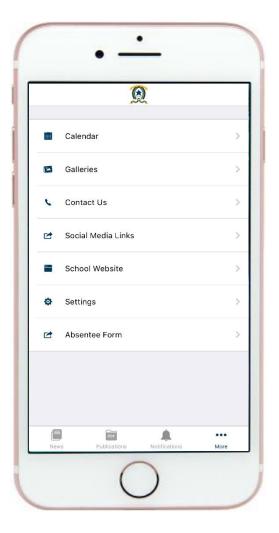

#### More

The more function contains other features including

Calendar

View all the upcoming events at the College

**Galleries** View all the latest event photos.

**Social Media Links** Be part of our online community.

**School Website** Access more features of the app.

**Setting** Customise your experience in the App.

**Absentee Form** Contact the College when your daughter is sick and will not be attending school.