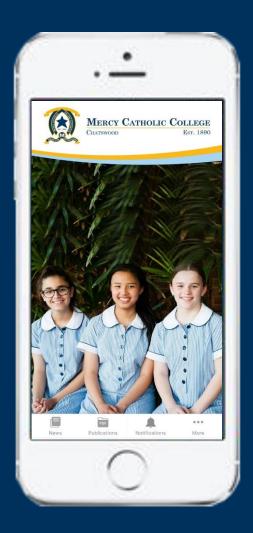

#### **Main Screen**

Upon opening the app, you will be greeted by the Main Screen. From here, you can quickly navigate to the most frequently used areas of the app.